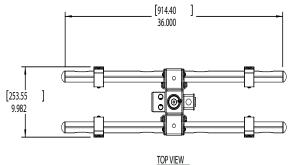

## SPECIFICATIONS

Part Number: ECM-3763S

Part Number: ECM-3763D

Dimensions are in inches and millimeters [mm].